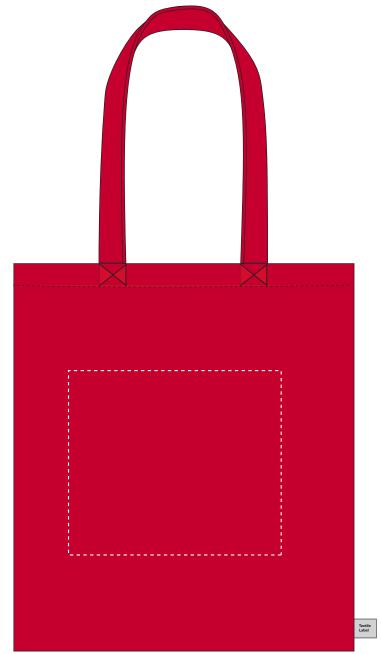

## Artwork Approval Your Ref: Quantity: Product Code: QB2560 Our Ref: Version: 1 PRODUCT NOTES: We stock this item in the following colours The dashed line is to demonstrate print area and will not appear on your printed item PANTONE REFERENCE(S) Full colour printing ARTWORK SCALE 25% PRINTING CONCERNS: